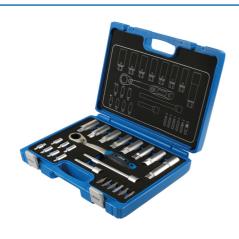

## **Additional Information**

- Contents: 1 x 1/2"D (21mm Hex) go-thru' ratchet; 2 x magnetic extension bars 1/2"D 95mm and 190mm and 1 x special extension Bar 120mm.
- 3 x Slot Socket Adaptors: 5mm x 8mm, 6mm x 8mm and 8mm x 11mm.
- 7 x Go Thru' Sockets 16mm, 17mm, 18mm, 19mm, 21mm, 22mm and 24mm x 78mm long.
- 6 x 8mm Hex Shank Bits: Hex 5mm, 6mm, 7mm and 8mm; Spline M10 and Star\* T50 and 4 Hex Socket Adaptors: 7mm, 8mm, 9mm and 10mm.
- The go-thru socket design combined with the special extension socket allows for access to a depth of 188mm.