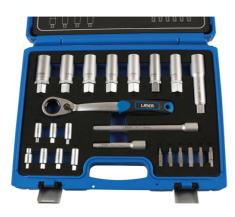

## **Additional Information**

- Contents: 1 x 1/2"D (21mm Hex) go-thru' ratchet; 2 x magnetic extension bars 1/2"D 95mm and 190mm and 1 x special extension Bar 120mm.
- 3 x Slot Socket Adaptors: 5mm x 8mm, 6mm x 8mm and 8mm x 11mm.
- 7 x Go Thru' Sockets 16mm, 17mm, 18mm, 19mm, 21mm, 22mm and 24mm x 78mm long.
- 6 x 8mm Hex Shank Bits: Hex 5mm, 6mm, 7mm and 8mm; Spline M10 and Star\* T50 and 4 Hex Socket Adaptors: 7mm, 8mm, 9mm and 10mm.
- The go-thru socket design combined with the special extension socket allows for access to a depth of 188mm.