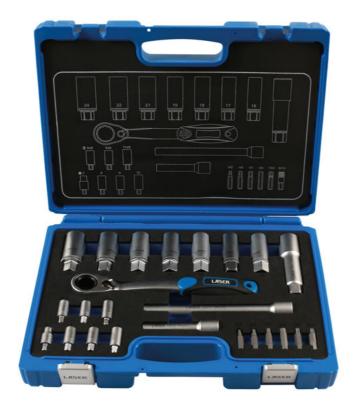

## **Shock Absorber & MacPherson Strut Tool Kit 24pc**

Most suspension strut top fixings require the top of the strut to be held while the fixing nut is removed. The design of the tools required for this operation vary considerably from manufacturer to manufacturer and often even across model ranges. The 7673 has been specifically designed for repairing and replacing shock absorbers including macpherson strut type assemblies.

## **Additional Information**

- Contents: 1 x 1/2"D (21mm Hex) go-thru' ratchet; 2 x magnetic extension bars 1/2"D 95mm and 190mm and 1 x special extension Bar 120mm.
- 3 x Slot Socket Adaptors: 5mm x 8mm, 6mm x 8mm and 8mm x 11mm.
- 7 x Go Thru' Sockets 16mm, 17mm, 18mm, 19mm, 21mm, 22mm and 24mm x 78mm long.
- 6 x 8mm Hex Shank Bits: Hex 5mm, 6mm, 7mm and 8mm; Spline M10 and Star\* T50 and 4 Hex Socket Adaptors: 7mm, 8mm, 9mm and 10mm.
- The go-thru socket design combined with the special extension socket allows for access to a depth of 188mm.